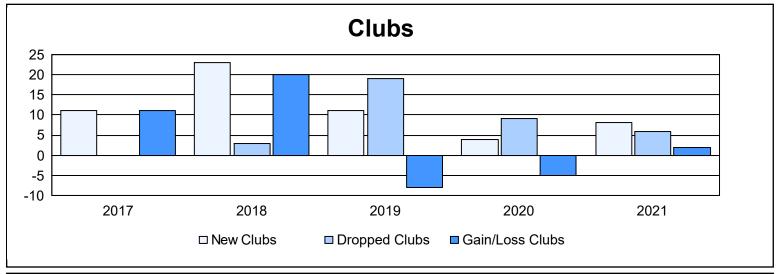

District 3231A2 As of June 2021 Cumulative

| Year      | New<br>Clubs | Dropped<br>Clubs | Gain/<br>Loss<br>Clubs | New<br>Members | Charter<br>Members | Reinstate<br>Members | Transfer<br>Members | Total<br>Member<br>Added | Total<br>Members<br>Dropped | Gain/<br>Loss<br>Members |
|-----------|--------------|------------------|------------------------|----------------|--------------------|----------------------|---------------------|--------------------------|-----------------------------|--------------------------|
| 2016-2017 | 11           | 0                | 11                     | 604            | 260                | 20                   | 1                   | 885                      | 488                         | 397                      |
| 2017-2018 | 23           | 3                | 20                     | 1,103          | 522                | 42                   | 20                  | 1,687                    | 885                         | 802                      |
| 2018-2019 | 11           | 19               | -8                     | 373            | 268                | 95                   | 19                  | 755                      | 1,437                       | -682                     |
| 2019-2020 | 4            | 9                | -5                     | 300            | 116                | 65                   | 14                  | 495                      | 882                         | -387                     |
| 2020-2021 | 8            | 6                | 2                      | 486            | 236                | 57                   | 18                  | 797                      | 593                         | 204                      |
| Average   | 11           | 7                | 4                      | 573            | 280                | 56                   | 14                  | 924                      | 857                         | 67                       |