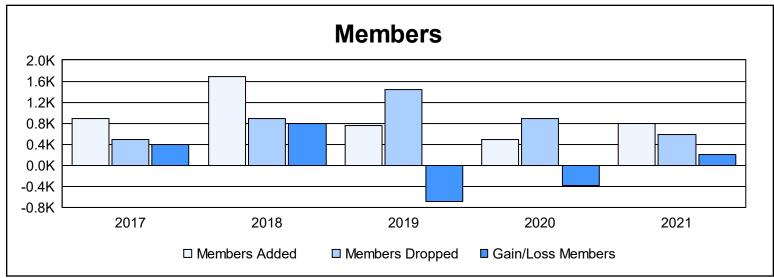

District 3231A2 As of June 2021 Cumulative

| Year      | New<br>Clubs | Dropped<br>Clubs | Gain/<br>Loss<br>Clubs | New<br>Members | Charter<br>Members | Reinstate<br>Members | Transfer<br>Members | Total<br>Member<br>Added | Total<br>Members<br>Dropped | Gain/<br>Loss<br>Members |
|-----------|--------------|------------------|------------------------|----------------|--------------------|----------------------|---------------------|--------------------------|-----------------------------|--------------------------|
| 2016-2017 | 11           | 0                | 11                     | 604            | 260                | 20                   | 1                   | 885                      | 488                         | 397                      |
| 2017-2018 | 23           | 3                | 20                     | 1,103          | 522                | 42                   | 20                  | 1,687                    | 885                         | 802                      |
| 2018-2019 | 11           | 19               | -8                     | 373            | 268                | 95                   | 19                  | 755                      | 1,437                       | -682                     |
| 2019-2020 | 4            | 9                | -5                     | 300            | 116                | 65                   | 14                  | 495                      | 882                         | -387                     |
| 2020-2021 | 8            | 6                | 2                      | 486            | 236                | 57                   | 18                  | 797                      | 593                         | 204                      |
| Average   | 11           | 7                | 4                      | 573            | 280                | 56                   | 14                  | 924                      | 857                         | 67                       |